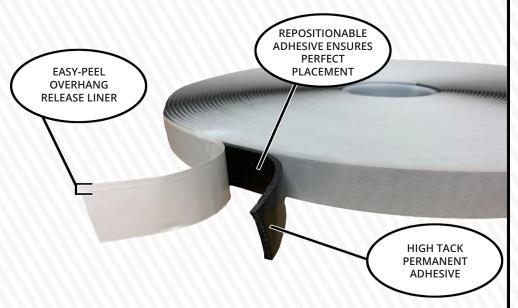

#### Adhesive Solution

#### **DK Pro**

Double-sided adhesive foam tape with extremely aggressive permanent adhesive on one side and repositionable adhesive on the other that can be temporarily removed from hard non-delaminating surfaces.

#### **Features & Benefits**

- Offers 4X the strength of standard repositionable tapes
- Allows for easier installation
- 1/8" overhang liner for easy peel and stick (even while wearing gloves)
- Temporary repositionability before permanent bonding
- Serves as a spacer and thermal insulator
- Eliminates or drastically reduces conductivity when used as a spacer
- Provides sound deadening, vibration dampening, and UV resistance
- Prevents moisture, mold, and damage to insulation and structural walls
- Easy to cut to size