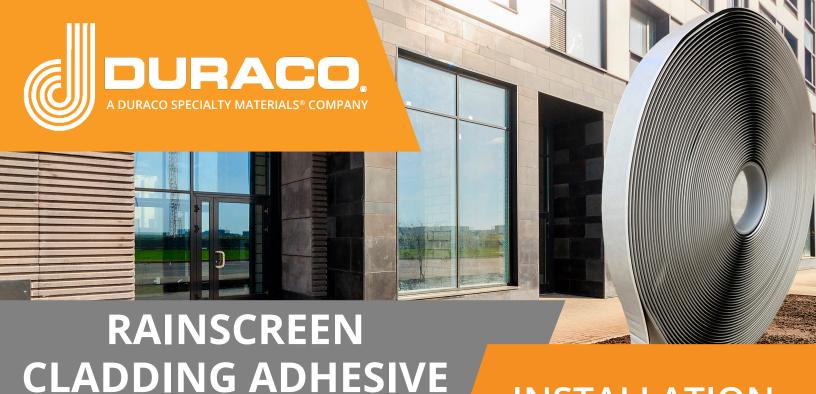

# INSTALLATION **MADE EASY**

#### **DK Pro**

Double-sided adhesive foam tape with extremely aggressive permanent adhesive on one side and repositionable adhesive on the other that can be temporarily removed from hard non-delaminating surfaces.

#### **Features & Benefits**

- Offers 4X the strength of standard repositionable tapes
- Allows for easier installation
- 1/8" overhang liner for easy peel and stick (even while wearing gloves)
- Temporary repositionability before permanent bonding
- Serves as a spacer and thermal insulator
- Eliminates or drastically reduces conductivity when used as a spacer
- Provides sound deadening, vibration dampening, and UV resistance
- Prevents moisture, mold, and damage to insulation and structural walls
- Easy to cut to size